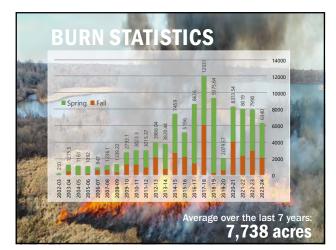

The Forest Preserves of Cook County are one of the oldest and largest urban conservation districts in the United States.

**69,500** Acres

**11%** land mass of Cook County

**60 million** annual visitors













































Active total volunteers: 12,195 Rx burn certified: 176



22



**FIRE ON A SMALL SCALE**  Brush pile burns and other small-scale fires can help desensitize communities to the sight of fire.

Demonstrates its usefulness in land management so the introduction of prescribed fire perhaps isn't so startling.













|     | NU                                         | Π.     | IIIZAI                                                 |                               | <b>DN</b> (777