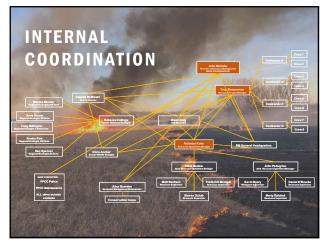

The Forest Preserves of Cook County are one of the oldest and largest urban conservation districts in the United States.

**69,500** Acres

**11%** land mass of Cook County

**60 million** annual visitors













































Active total volunteers: 12,195 Rx burn certified: 176



22



**FIRE ON A SMALL SCALE**  Brush pile burns and other small-scale fires can help desensitize communities to the sight of fire.

Demonstrates its usefulness in land management so the introduction of prescribed fire perhaps isn't so startling.













|     | NU                                         | Π.     | IIIZAI                                                 |                               | <b>DN</b> (777