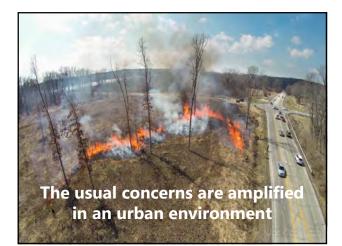

The Forest Preserves of Cook County are one of the oldest and largest urban conservation districts in the United States.

**69,500** Acres

**11%** land mass of Cook County

**60 million** annual visitors













































Active total volunteers: 12,195 Rx burn certified: 176



22



**FIRE ON A SMALL SCALE**  Brush pile burns and other small-scale fires can help desensitize communities to the sight of fire.

Demonstrates its usefulness in land management so the introduction of prescribed fire perhaps isn't so startling.













|     | NU                                         | Π.     | IIIZAI                                                 |                               | <b>DN</b> (777