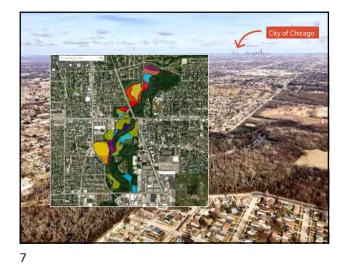

The Forest Preserves of Cook County are one of the oldest and largest urban conservation districts in the United States.

**69,500** Acres

**11%** land mass of Cook County

**60 million** annual visitors













































Active total volunteers: 12,195 Rx burn certified: 176



22



**FIRE ON A SMALL SCALE**  Brush pile burns and other small-scale fires can help desensitize communities to the sight of fire.

Demonstrates its usefulness in land management so the introduction of prescribed fire perhaps isn't so startling.













|     | NU                                         | Π.     | IIIZAI                                                 |                               | <b>DN</b> (777