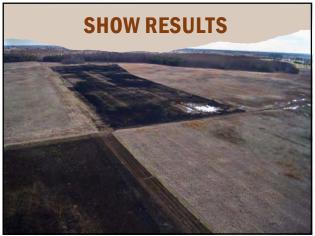

22

**FIRE ON A SMALL SCALE**  Brush pile burns and other small-scale fires can help desensitize communities to the sight of fire.

Demonstrates its usefulness in land management so the introduction of prescribed fire perhaps isn't so startling.