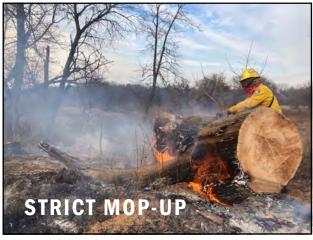

The Forest Preserves of Cook County are one of the oldest and largest urban conservation districts in the United States.

**69,500** Acres

**11%** land mass of Cook County

**60 million** annual visitors













































Active total volunteers: 12,195 Rx burn certified: 176



22



**FIRE ON A SMALL SCALE**  Brush pile burns and other small-scale fires can help desensitize communities to the sight of fire.

Demonstrates its usefulness in land management so the introduction of prescribed fire perhaps isn't so startling.













|     | NU                                         | Π.     | IIIZAI                                                 |                               | <b>DN</b> (777