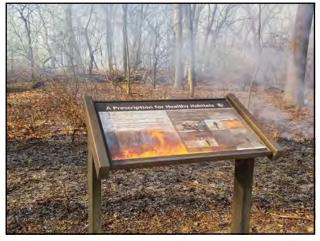

22

**FIRE ON A SMALL SCALE**  Brush pile burns and other small-scale fires can help desensitize communities to the sight of fire.

Demonstrates its usefulness in land management so the introduction of prescribed fire perhaps isn't so startling.