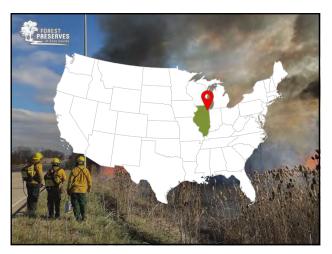

The Forest Preserves of Cook County are one of the oldest and largest urban conservation districts in the United States.

**69,500** Acres

**11%** land mass of Cook County

**60 million** annual visitors

Active total volunteers: 12,195 Rx burn certified: 176