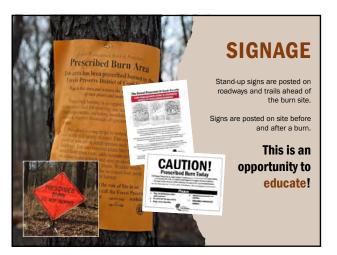

| of her adjunct to have defined. | Street Martin                     |     | 1.4 | 14.1  |      |       |     |

















the same page is key.