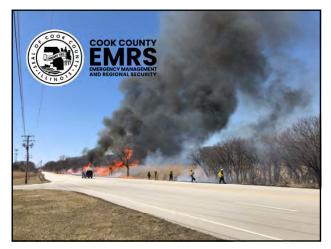

22

**FIRE ON A SMALL SCALE**  Brush pile burns and other small-scale fires can help desensitize communities to the sight of fire.

Demonstrates its usefulness in land management so the introduction of prescribed fire perhaps isn't so startling.