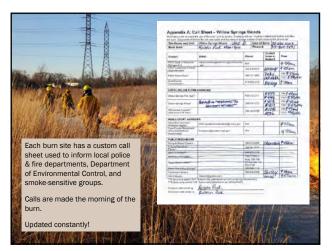

|     | NU                                         | Π.     | IIIZAI                                                 |                               | <b>DN</b> (777                                                                                                                                                                                                                                                                                                                                                                                                                                                                                                                                                                                                                                                                                                                                                                                                                                                                                                                                                                                                                                                                                                                                                                                                                                                                                                                                                                                                                                                                                                                                                                                                                                                                                                                                                                                                                                                                                                                                                                                                                                                                                                                 | ROK                             | NU                                | N   |     | Ľ     | 5    | )     |     |
|-----|--------------------------------------------|--------|--------------------------------------------------------|-------------------------------|--------------------------------------------------------------------------------------------------------------------------------------------------------------------------------------------------------------------------------------------------------------------------------------------------------------------------------------------------------------------------------------------------------------------------------------------------------------------------------------------------------------------------------------------------------------------------------------------------------------------------------------------------------------------------------------------------------------------------------------------------------------------------------------------------------------------------------------------------------------------------------------------------------------------------------------------------------------------------------------------------------------------------------------------------------------------------------------------------------------------------------------------------------------------------------------------------------------------------------------------------------------------------------------------------------------------------------------------------------------------------------------------------------------------------------------------------------------------------------------------------------------------------------------------------------------------------------------------------------------------------------------------------------------------------------------------------------------------------------------------------------------------------------------------------------------------------------------------------------------------------------------------------------------------------------------------------------------------------------------------------------------------------------------------------------------------------------------------------------------------------------|---------------------------------|-----------------------------------|-----|-----|-------|------|-------|-----|
| 10  | Passing                                    | 24     | Taklas                                                 | Coll                          |                                                                                                                                                                                                                                                                                                                                                                                                                                                                                                                                                                                                                                                                                                                                                                                                                                                                                                                                                                                                                                                                                                                                                                                                                                                                                                                                                                                                                                                                                                                                                                                                                                                                                                                                                                                                                                                                                                                                                                                                                                                                                                                                |                                 | Dolman.                           |     | ×   |       | 2    |       |     |
| £   | Wallatter Illusia & Cot                    | 1      | Prane grant                                            | Pakity be                     | m Tei ATV. Replic tatu                                                                                                                                                                                                                                                                                                                                                                                                                                                                                                                                                                                                                                                                                                                                                                                                                                                                                                                                                                                                                                                                                                                                                                                                                                                                                                                                                                                                                                                                                                                                                                                                                                                                                                                                                                                                                                                                                                                                                                                                                                                                                                         | ti ana                          | Kenter Proc.                      |     |     |       |      | 1.1   | 1   |
| ε.  | Pasker Crest                               | 0.1    | Dat. War                                               |                               |                                                                                                                                                                                                                                                                                                                                                                                                                                                                                                                                                                                                                                                                                                                                                                                                                                                                                                                                                                                                                                                                                                                                                                                                                                                                                                                                                                                                                                                                                                                                                                                                                                                                                                                                                                                                                                                                                                                                                                                                                                                                                                                                |                                 | Married Westler                   | . 1 | x   | . 1   | * 1  | Y . 1 | 1.1 |
| ٤., | Sat. Dreit. Hirola, NY                     |        | Out haves, granted and pedget                          |                               | Bur frough builty areas as 1                                                                                                                                                                                                                                                                                                                                                                                                                                                                                                                                                                                                                                                                                                                                                                                                                                                                                                                                                                                                                                                                                                                                                                                                                                                                                                                                                                                                                                                                                                                                                                                                                                                                                                                                                                                                                                                                                                                                                                                                                                                                                                   | much as pennilla                | Daig Billington                   | . * | . 9 | 1.1   |      |       |     |
| 1   | Argement Hools<br>Secondaria               | 1      | Call & receil load little: prairie<br>Call lead sector | attendate and<br>up to 10° in |                                                                                                                                                                                                                                                                                                                                                                                                                                                                                                                                                                                                                                                                                                                                                                                                                                                                                                                                                                                                                                                                                                                                                                                                                                                                                                                                                                                                                                                                                                                                                                                                                                                                                                                                                                                                                                                                                                                                                                                                                                                                                                                                | ten hannah son h                | Caniel Spencer<br>Outdox Autility | 1   | 12  | - 5 - | 21   | 1.1   | 1   |
|     | Scene Wants                                |        | Ports gans, and Maren                                  |                               |                                                                                                                                                                                                                                                                                                                                                                                                                                                                                                                                                                                                                                                                                                                                                                                                                                                                                                                                                                                                                                                                                                                                                                                                                                                                                                                                                                                                                                                                                                                                                                                                                                                                                                                                                                                                                                                                                                                                                                                                                                                                                                                                |                                 | Range Film                        |     |     |       |      | 1.1   | 27  |
|     | Spring Creek Calkping Hill                 |        | Frame Grammen, medges                                  | Twistebu                      | at of the unit is a presity. Score of this must use mound                                                                                                                                                                                                                                                                                                                                                                                                                                                                                                                                                                                                                                                                                                                                                                                                                                                                                                                                                                                                                                                                                                                                                                                                                                                                                                                                                                                                                                                                                                                                                                                                                                                                                                                                                                                                                                                                                                                                                                                                                                                                      | to TQE is the fait Please :     | Marica Nonlin                     |     |     | 100   | 1.   | 11    | 12  |
| ۰.  | Set Cred Houts MP                          | 1      | Out have, parted and tedges                            |                               | flue through broady areas as a                                                                                                                                                                                                                                                                                                                                                                                                                                                                                                                                                                                                                                                                                                                                                                                                                                                                                                                                                                                                                                                                                                                                                                                                                                                                                                                                                                                                                                                                                                                                                                                                                                                                                                                                                                                                                                                                                                                                                                                                                                                                                                 |                                 | Cas (Mingue                       |     | ×   | 18    | *    | ¥. 3  | £., |
|     | Inclusion from                             |        | and had been it search may                             | Index prefamily               |                                                                                                                                                                                                                                                                                                                                                                                                                                                                                                                                                                                                                                                                                                                                                                                                                                                                                                                                                                                                                                                                                                                                                                                                                                                                                                                                                                                                                                                                                                                                                                                                                                                                                                                                                                                                                                                                                                                                                                                                                                                                                                                                | ade file may not carry          | Once Spran                        |     |     |       |      | × .   | 2   |
| ε.  | Source Posts Nature Presents               |        |                                                        | Dush com                      | 4                                                                                                                                                                                                                                                                                                                                                                                                                                                                                                                                                                                                                                                                                                                                                                                                                                                                                                                                                                                                                                                                                                                                                                                                                                                                                                                                                                                                                                                                                                                                                                                                                                                                                                                                                                                                                                                                                                                                                                                                                                                                                                                              |                                 | <b>Debby Artistz</b>              |     |     |       |      | 113   | 10  |
| ۴.  | Eminter                                    | Paulty | Preserve                                               | Uni                           | Fast Tube                                                                                                                                                                                                                                                                                                                                                                                                                                                                                                                                                                                                                                                                                                                                                                                                                                                                                                                                                                                                                                                                                                                                                                                                                                                                                                                                                                                                                                                                                                                                                                                                                                                                                                                                                                                                                                                                                                                                                                                                                                                                                                                      | Gent                            |                                   |     |     |       | Υ.   |       |     |
| 1   | Spring Creek Longmendow                    |        | Somme Prairie Nature Present                           | . 2                           | Prairie oil field wood-hips                                                                                                                                                                                                                                                                                                                                                                                                                                                                                                                                                                                                                                                                                                                                                                                                                                                                                                                                                                                                                                                                                                                                                                                                                                                                                                                                                                                                                                                                                                                                                                                                                                                                                                                                                                                                                                                                                                                                                                                                                                                                                                    | prepare for                     | hand                              | . 2 | 1.8 | 1     | y .: | 1.1   | 6   |
| ÷ . | East Crists Manda, NP<br>Epistentiam Later |        |                                                        |                               | the state of the s | Poper of                        |                                   | 1   | -3  | -2-   | 24   | 513   | 27  |
| 1   | Tarca Calminda                             | - 8    | Cranberry Slough                                       | 2                             | Cuk leaves                                                                                                                                                                                                                                                                                                                                                                                                                                                                                                                                                                                                                                                                                                                                                                                                                                                                                                                                                                                                                                                                                                                                                                                                                                                                                                                                                                                                                                                                                                                                                                                                                                                                                                                                                                                                                                                                                                                                                                                                                                                                                                                     |                                 |                                   | ÷.  | ÷.  |       |      |       |     |
| £   | Californi Halling                          |        | Deer Grove West                                        | 2                             | Cattails sedges call litter                                                                                                                                                                                                                                                                                                                                                                                                                                                                                                                                                                                                                                                                                                                                                                                                                                                                                                                                                                                                                                                                                                                                                                                                                                                                                                                                                                                                                                                                                                                                                                                                                                                                                                                                                                                                                                                                                                                                                                                                                                                                                                    |                                 |                                   | ×   |     | Υ.    | *    | 1.1   | r.  |
| 0   | DOM/REAL GROOM                             | 4      | Dam #1 North                                           | 2                             | Grasses and sedges                                                                                                                                                                                                                                                                                                                                                                                                                                                                                                                                                                                                                                                                                                                                                                                                                                                                                                                                                                                                                                                                                                                                                                                                                                                                                                                                                                                                                                                                                                                                                                                                                                                                                                                                                                                                                                                                                                                                                                                                                                                                                                             |                                 |                                   |     |     | 3.1   | 10   | 1.7   | ε.  |
| 5.1 | Designed Lines                             |        | PROJECT OF DE                                          |                               | Mesic, wet-mesic grane, tedge meadler:                                                                                                                                                                                                                                                                                                                                                                                                                                                                                                                                                                                                                                                                                                                                                                                                                                                                                                                                                                                                                                                                                                                                                                                                                                                                                                                                                                                                                                                                                                                                                                                                                                                                                                                                                                                                                                                                                                                                                                                                                                                                                         |                                 | -                                 | Y   | . 7 | ×.,   | 2    |       |     |
| ۰.  |                                            | 1.1    | Bunhan Phane Nature Presen                             |                               | cak savanta                                                                                                                                                                                                                                                                                                                                                                                                                                                                                                                                                                                                                                                                                                                                                                                                                                                                                                                                                                                                                                                                                                                                                                                                                                                                                                                                                                                                                                                                                                                                                                                                                                                                                                                                                                                                                                                                                                                                                                                                                                                                                                                    | stimulate see                   | edbank.                           |     |     |       |      |       |     |
|     | Some Para Salas Pesete.                    |        | Harms Flateoods                                        | 2                             | Weeds                                                                                                                                                                                                                                                                                                                                                                                                                                                                                                                                                                                                                                                                                                                                                                                                                                                                                                                                                                                                                                                                                                                                                                                                                                                                                                                                                                                                                                                                                                                                                                                                                                                                                                                                                                                                                                                                                                                                                                                                                                                                                                                          | bucktion re                     | sprouts                           |     |     |       |      | 1.1   | 1   |
| ۰.  | Continers Direct                           |        | Black Partisitor Ittools                               |                               | Cak leaves                                                                                                                                                                                                                                                                                                                                                                                                                                                                                                                                                                                                                                                                                                                                                                                                                                                                                                                                                                                                                                                                                                                                                                                                                                                                                                                                                                                                                                                                                                                                                                                                                                                                                                                                                                                                                                                                                                                                                                                                                                                                                                                     | Patchy b                        | un                                | Y   | N   | 1     |      | Y 1   | r.  |
| ١., | Deer Grove West                            | 1.0    | Spring Creek Headwaters                                |                               | Prairie grass. Oak littet, eurasiari grass                                                                                                                                                                                                                                                                                                                                                                                                                                                                                                                                                                                                                                                                                                                                                                                                                                                                                                                                                                                                                                                                                                                                                                                                                                                                                                                                                                                                                                                                                                                                                                                                                                                                                                                                                                                                                                                                                                                                                                                                                                                                                     | kill cottomood sadi             | And in case of such               | 7   |     |       |      |       |     |
| ۰.  | Dan #Literth                               | 10     | Dam #1 North                                           | 1.1                           | Gratises and sedges                                                                                                                                                                                                                                                                                                                                                                                                                                                                                                                                                                                                                                                                                                                                                                                                                                                                                                                                                                                                                                                                                                                                                                                                                                                                                                                                                                                                                                                                                                                                                                                                                                                                                                                                                                                                                                                                                                                                                                                                                                                                                                            | the Construction sub-           | de monde                          |     |     |       | 2.5  | 1.0   |     |
| 2   | Dantan Pana Jakas Desena                   | 1.00   | Send W1 (Spin)                                         |                               | contraction and treation                                                                                                                                                                                                                                                                                                                                                                                                                                                                                                                                                                                                                                                                                                                                                                                                                                                                                                                                                                                                                                                                                                                                                                                                                                                                                                                                                                                                                                                                                                                                                                                                                                                                                                                                                                                                                                                                                                                                                                                                                                                                                                       | reduce woody impete             | tion itimilate                    | 7   | 1.8 | 1     | 1.1  | 511   | 1   |
|     | Teta Denis                                 | 10     | Calumet, Oily Prairie                                  | 1                             | Prairie, seriles meadles                                                                                                                                                                                                                                                                                                                                                                                                                                                                                                                                                                                                                                                                                                                                                                                                                                                                                                                                                                                                                                                                                                                                                                                                                                                                                                                                                                                                                                                                                                                                                                                                                                                                                                                                                                                                                                                                                                                                                                                                                                                                                                       | seedlar                         |                                   |     |     | 1     | 1    | 510   |     |
|     | Back Participa House                       | 10     | Harms Flatwoods                                        | 3                             | Fresh leaf                                                                                                                                                                                                                                                                                                                                                                                                                                                                                                                                                                                                                                                                                                                                                                                                                                                                                                                                                                                                                                                                                                                                                                                                                                                                                                                                                                                                                                                                                                                                                                                                                                                                                                                                                                                                                                                                                                                                                                                                                                                                                                                     | small in                        | ah.                               |     |     |       |      | 1     |     |
|     | Spring Creek Headsubers<br>Dan #1 Surt     | 10     | Black Partidox Fen                                     |                               | Prarte grass, sedore, cattala                                                                                                                                                                                                                                                                                                                                                                                                                                                                                                                                                                                                                                                                                                                                                                                                                                                                                                                                                                                                                                                                                                                                                                                                                                                                                                                                                                                                                                                                                                                                                                                                                                                                                                                                                                                                                                                                                                                                                                                                                                                                                                  |                                 |                                   |     | 1×  | 14.1  | 1.   | 11    | 2   |
| 2   | Calumat City Prairie                       |        | Para unip realts                                       | and an                        | the survey of a last ready where it was not                                                                                                                                                                                                                                                                                                                                                                                                                                                                                                                                                                                                                                                                                                                                                                                                                                                                                                                                                                                                                                                                                                                                                                                                                                                                                                                                                                                                                                                                                                                                                                                                                                                                                                                                                                                                                                                                                                                                                                                                                                                                                    |                                 | Daniel Strategie                  | 12  | 12  |       | 21.  | 212   | 21  |
| 1   | Calored City Frame<br>Terror Framesia      | 1      | Frank sattp matter<br>First-lad                        | and the                       | <ul> <li>ED ROW and Programs of<br/>A Name hear had had be be an an an</li> </ul>                                                                                                                                                                                                                                                                                                                                                                                                                                                                                                                                                                                                                                                                                                                                                                                                                                                                                                                                                                                                                                                                                                                                                                                                                                                                                                                                                                                                                                                                                                                                                                                                                                                                                                                                                                                                                                                                                                                                                                                                                                              |                                 | Debby Avility                     | ÷   | 4   |       | 5    | 117   | 1   |
| 4   | Batt Participa Fire                        |        | Pane pani, selpri, catals.                             |                               | Its ATV, hepte rate                                                                                                                                                                                                                                                                                                                                                                                                                                                                                                                                                                                                                                                                                                                                                                                                                                                                                                                                                                                                                                                                                                                                                                                                                                                                                                                                                                                                                                                                                                                                                                                                                                                                                                                                                                                                                                                                                                                                                                                                                                                                                                            | of area                         | Kisan Pela                        |     |     |       |      |       |     |
|     | Basse Sorth                                |        | Out and made littler                                   |                               | Bushy and at some areas. Many out peciets that also                                                                                                                                                                                                                                                                                                                                                                                                                                                                                                                                                                                                                                                                                                                                                                                                                                                                                                                                                                                                                                                                                                                                                                                                                                                                                                                                                                                                                                                                                                                                                                                                                                                                                                                                                                                                                                                                                                                                                                                                                                                                            | of her adjunct to have defined. | Street Martin                     |     | 1.4 | 14.1  |      |       |     |