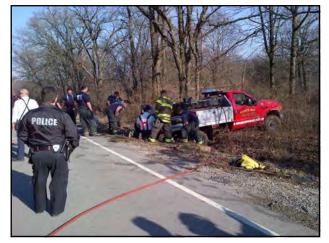

The Forest Preserves of Cook County are one of the oldest and largest urban conservation districts in the United States.

**69,500** Acres

**11%** land mass of Cook County

**60 million** annual visitors













































Active total volunteers: 12,195 Rx burn certified: 176



22



**FIRE ON A SMALL SCALE**  Brush pile burns and other small-scale fires can help desensitize communities to the sight of fire.

Demonstrates its usefulness in land management so the introduction of prescribed fire perhaps isn't so startling.













|     | NU                                         | Π.     | IIIZAI                                                 |                               | <b>DN</b> (777