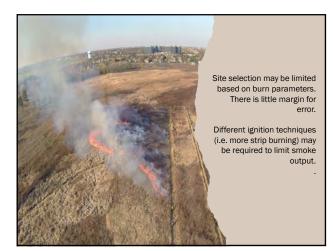

The Forest Preserves of Cook County are one of the oldest and largest urban conservation districts in the United States.

**69,500** Acres

**11%** land mass of Cook County

**60 million** annual visitors













































Active total volunteers: 12,195 Rx burn certified: 176



22



**FIRE ON A SMALL SCALE**  Brush pile burns and other small-scale fires can help desensitize communities to the sight of fire.

Demonstrates its usefulness in land management so the introduction of prescribed fire perhaps isn't so startling.













|     | NU                                         | Π.     | IIIZAI                                                 |                               | <b>DN</b> (777