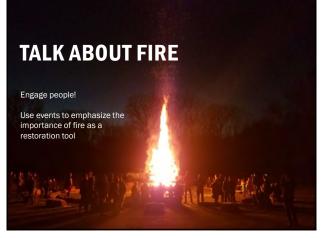

22

**FIRE ON A SMALL SCALE**  Brush pile burns and other small-scale fires can help desensitize communities to the sight of fire.

Demonstrates its usefulness in land management so the introduction of prescribed fire perhaps isn't so startling.