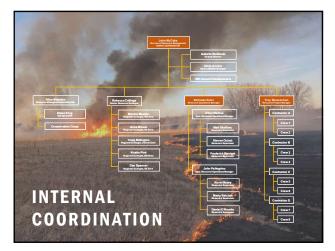

| of her adjunct to have defined. | Street Martin                     |     | 1.4 | 14.1  |      |       |     |

















the same page is key.