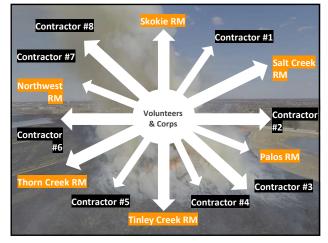

The Forest Preserves of Cook County are one of the oldest and largest urban conservation districts in the United States.

**69,500** Acres

**11%** land mass of Cook County

**60 million** annual visitors













































Active total volunteers: 12,195 Rx burn certified: 176



22



**FIRE ON A SMALL SCALE**  Brush pile burns and other small-scale fires can help desensitize communities to the sight of fire.

Demonstrates its usefulness in land management so the introduction of prescribed fire perhaps isn't so startling.













|     | NU                                         | Π.     | IIIZAI                                                 |                               | <b>DN</b> (777