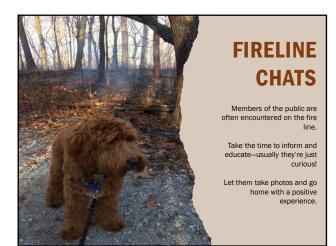

| of her adjunct to have defined. | Street Martin                     |     | 1.4 | 14.1  |      |       |     |

















the same page is key.