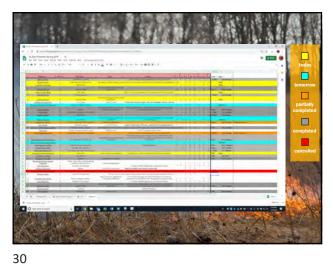

|     | NU                                         | Π.     | IIIZAI                                                 |                               | <b>DN</b> (777                                                                                                                                                                                                                                                                                                                                                                                                                                                                                                                                                                                                                                                                                                                                                                                                                                                                                                                                                                                                                                                                                                                                                                                                                                                                                                                                                                                                                                                                                                                                                                                                                                                                                                                                                                                                                                                                                                                                                                                                                                                                                                                 | ROK                             | NU                                | N   |     | Ľ     | 5    | )     |     |
|-----|--------------------------------------------|--------|--------------------------------------------------------|-------------------------------|--------------------------------------------------------------------------------------------------------------------------------------------------------------------------------------------------------------------------------------------------------------------------------------------------------------------------------------------------------------------------------------------------------------------------------------------------------------------------------------------------------------------------------------------------------------------------------------------------------------------------------------------------------------------------------------------------------------------------------------------------------------------------------------------------------------------------------------------------------------------------------------------------------------------------------------------------------------------------------------------------------------------------------------------------------------------------------------------------------------------------------------------------------------------------------------------------------------------------------------------------------------------------------------------------------------------------------------------------------------------------------------------------------------------------------------------------------------------------------------------------------------------------------------------------------------------------------------------------------------------------------------------------------------------------------------------------------------------------------------------------------------------------------------------------------------------------------------------------------------------------------------------------------------------------------------------------------------------------------------------------------------------------------------------------------------------------------------------------------------------------------|---------------------------------|-----------------------------------|-----|-----|-------|------|-------|-----|
| 10  | Passing                                    | 24     | Taklas                                                 | Coll                          |                                                                                                                                                                                                                                                                                                                                                                                                                                                                                                                                                                                                                                                                                                                                                                                                                                                                                                                                                                                                                                                                                                                                                                                                                                                                                                                                                                                                                                                                                                                                                                                                                                                                                                                                                                                                                                                                                                                                                                                                                                                                                                                                |                                 | Dolman.                           |     | ×   |       | 2    |       |     |
| £   | Wallatter Illusia & Cot                    | 1      | Prane grant                                            | Pakity be                     | m Tei ATV. Replic tatu                                                                                                                                                                                                                                                                                                                                                                                                                                                                                                                                                                                                                                                                                                                                                                                                                                                                                                                                                                                                                                                                                                                                                                                                                                                                                                                                                                                                                                                                                                                                                                                                                                                                                                                                                                                                                                                                                                                                                                                                                                                                                                         | ti ana                          | Kenter Proc.                      |     |     |       |      | 1.1   | 1   |
| ε.  | Pasker Crest                               | 0.1    | Dat. War                                               |                               |                                                                                                                                                                                                                                                                                                                                                                                                                                                                                                                                                                                                                                                                                                                                                                                                                                                                                                                                                                                                                                                                                                                                                                                                                                                                                                                                                                                                                                                                                                                                                                                                                                                                                                                                                                                                                                                                                                                                                                                                                                                                                                                                |                                 | Married Westler                   | . 1 | x   | . 1   | * 1  | Y . 1 | 1.1 |
| ٤., | Sat. Dreit. Hirola, NY                     |        | Out haves, granted and pedget                          |                               | Bur frough builty areas as 1                                                                                                                                                                                                                                                                                                                                                                                                                                                                                                                                                                                                                                                                                                                                                                                                                                                                                                                                                                                                                                                                                                                                                                                                                                                                                                                                                                                                                                                                                                                                                                                                                                                                                                                                                                                                                                                                                                                                                                                                                                                                                                   | much as pennilla                | Daig Billington                   | . * | . 9 | 1.1   |      |       |     |
| 1   | Argement Hools<br>Secondaria               | 1      | Call & receil load little: prairie<br>Call lead sector | attendate and<br>up to 10° in |                                                                                                                                                                                                                                                                                                                                                                                                                                                                                                                                                                                                                                                                                                                                                                                                                                                                                                                                                                                                                                                                                                                                                                                                                                                                                                                                                                                                                                                                                                                                                                                                                                                                                                                                                                                                                                                                                                                                                                                                                                                                                                                                | ten hannah son h                | Caniel Spencer<br>Outdox Autility | 1   | 12  | - 5 - | 21   | 1.1   | 1   |
|     | Scene Wants                                |        | Ports gans, and Maren                                  |                               |                                                                                                                                                                                                                                                                                                                                                                                                                                                                                                                                                                                                                                                                                                                                                                                                                                                                                                                                                                                                                                                                                                                                                                                                                                                                                                                                                                                                                                                                                                                                                                                                                                                                                                                                                                                                                                                                                                                                                                                                                                                                                                                                |                                 | Range Film                        |     |     |       |      | 1.1   | 27  |
|     | Spring Creek Calkping Hill                 |        | Frame Grammen, medges                                  | Twistebu                      | at of the unit is a presity. Score of this must use mound                                                                                                                                                                                                                                                                                                                                                                                                                                                                                                                                                                                                                                                                                                                                                                                                                                                                                                                                                                                                                                                                                                                                                                                                                                                                                                                                                                                                                                                                                                                                                                                                                                                                                                                                                                                                                                                                                                                                                                                                                                                                      | to TQE is the fait Please :     | Marica Nonlin                     |     |     | 100   | 1.   | 11    | 12  |
| ۰.  | Set Cred Houts MP                          | 1      | Out have, parted and tedges                            |                               | flue through broady areas as a                                                                                                                                                                                                                                                                                                                                                                                                                                                                                                                                                                                                                                                                                                                                                                                                                                                                                                                                                                                                                                                                                                                                                                                                                                                                                                                                                                                                                                                                                                                                                                                                                                                                                                                                                                                                                                                                                                                                                                                                                                                                                                 |                                 | Cas (Mingue                       |     | ×   | 18    | *    | ¥. 3  | £., |
|     | Inclusion from                             |        | and had been it search may                             | Index prefamily               |                                                                                                                                                                                                                                                                                                                                                                                                                                                                                                                                                                                                                                                                                                                                                                                                                                                                                                                                                                                                                                                                                                                                                                                                                                                                                                                                                                                                                                                                                                                                                                                                                                                                                                                                                                                                                                                                                                                                                                                                                                                                                                                                | ade file may not carry          | Once Spran                        |     |     |       |      | × .   | 2   |
| ε.  | Source Posts Nature Presents               |        |                                                        | Dush com                      | 4                                                                                                                                                                                                                                                                                                                                                                                                                                                                                                                                                                                                                                                                                                                                                                                                                                                                                                                                                                                                                                                                                                                                                                                                                                                                                                                                                                                                                                                                                                                                                                                                                                                                                                                                                                                                                                                                                                                                                                                                                                                                                                                              |                                 | <b>Debby Artistz</b>              |     |     |       |      | 113   | 10  |
| ۴.  | Eminter                                    | Paulty | Preserve                                               | Uni                           | Fast Tube                                                                                                                                                                                                                                                                                                                                                                                                                                                                                                                                                                                                                                                                                                                                                                                                                                                                                                                                                                                                                                                                                                                                                                                                                                                                                                                                                                                                                                                                                                                                                                                                                                                                                                                                                                                                                                                                                                                                                                                                                                                                                                                      | Gent                            |                                   |     |     |       | Υ.   |       |     |
| 1   | Spring Creek Longmendow                    |        | Somme Prairie Nature Present                           | . 2                           | Prairie oil field wood-hips                                                                                                                                                                                                                                                                                                                                                                                                                                                                                                                                                                                                                                                                                                                                                                                                                                                                                                                                                                                                                                                                                                                                                                                                                                                                                                                                                                                                                                                                                                                                                                                                                                                                                                                                                                                                                                                                                                                                                                                                                                                                                                    | prepare for                     | hand                              | . 2 | 1.8 | 1     | y .: | 1.1   | 6   |
| ÷ . | East Crists Manda, NP<br>Epistentiam Later |        |                                                        |                               | the state of the s | Poper of                        |                                   | 1   | -3  | -2-   | 24   | 513   | 27  |
| 1   | Tarca Calminda                             | - 8    | Cranberry Slough                                       | 2                             | Cuk leaves                                                                                                                                                                                                                                                                                                                                                                                                                                                                                                                                                                                                                                                                                                                                                                                                                                                                                                                                                                                                                                                                                                                                                                                                                                                                                                                                                                                                                                                                                                                                                                                                                                                                                                                                                                                                                                                                                                                                                                                                                                                                                                                     |                                 |                                   | ÷.  | ÷.  |       |      |       |     |
| £   | Californi Halling                          |        | Deer Grove West                                        | 2                             | Cattails sedges call litter                                                                                                                                                                                                                                                                                                                                                                                                                                                                                                                                                                                                                                                                                                                                                                                                                                                                                                                                                                                                                                                                                                                                                                                                                                                                                                                                                                                                                                                                                                                                                                                                                                                                                                                                                                                                                                                                                                                                                                                                                                                                                                    |                                 |                                   | ×   |     | Υ.    | *    | 1.1   | r.  |
| 0   | DOM/REAL GROOM                             | 4      | Dam #1 North                                           | 2                             | Grasses and sedges                                                                                                                                                                                                                                                                                                                                                                                                                                                                                                                                                                                                                                                                                                                                                                                                                                                                                                                                                                                                                                                                                                                                                                                                                                                                                                                                                                                                                                                                                                                                                                                                                                                                                                                                                                                                                                                                                                                                                                                                                                                                                                             |                                 |                                   |     |     | 3.1   | 10   | 1.7   | ε.  |
| 5.1 | Designed Lines                             |        | PROJECT OF DE                                          |                               | Mesic, wet-mesic grane, tedge meadler:                                                                                                                                                                                                                                                                                                                                                                                                                                                                                                                                                                                                                                                                                                                                                                                                                                                                                                                                                                                                                                                                                                                                                                                                                                                                                                                                                                                                                                                                                                                                                                                                                                                                                                                                                                                                                                                                                                                                                                                                                                                                                         |                                 | -                                 | Y   | . 7 | ×.,   | 2    |       |     |
| ۰.  |                                            | 1.1    | Bunhan Phane Nature Presen                             |                               | cak savanta                                                                                                                                                                                                                                                                                                                                                                                                                                                                                                                                                                                                                                                                                                                                                                                                                                                                                                                                                                                                                                                                                                                                                                                                                                                                                                                                                                                                                                                                                                                                                                                                                                                                                                                                                                                                                                                                                                                                                                                                                                                                                                                    | stimulate see                   | edbank.                           |     |     |       |      |       |     |
|     | Some Para Salas Pesete.                    |        | Harms Flateoods                                        | 2                             | Weeds                                                                                                                                                                                                                                                                                                                                                                                                                                                                                                                                                                                                                                                                                                                                                                                                                                                                                                                                                                                                                                                                                                                                                                                                                                                                                                                                                                                                                                                                                                                                                                                                                                                                                                                                                                                                                                                                                                                                                                                                                                                                                                                          | bucktion re                     | sprouts                           |     |     |       |      | 1.1   | 1   |
| ۰.  | Continers Direct                           |        | Black Partisitor Ittools                               |                               | Cak leaves                                                                                                                                                                                                                                                                                                                                                                                                                                                                                                                                                                                                                                                                                                                                                                                                                                                                                                                                                                                                                                                                                                                                                                                                                                                                                                                                                                                                                                                                                                                                                                                                                                                                                                                                                                                                                                                                                                                                                                                                                                                                                                                     | Patchy b                        | un                                | Y   | N   | 1     |      | Y 1   | r.  |
| ١., | Deer Grove West                            | 1.0    | Spring Creek Headwaters                                |                               | Prairie grass. Oak littet, eurasiari grass                                                                                                                                                                                                                                                                                                                                                                                                                                                                                                                                                                                                                                                                                                                                                                                                                                                                                                                                                                                                                                                                                                                                                                                                                                                                                                                                                                                                                                                                                                                                                                                                                                                                                                                                                                                                                                                                                                                                                                                                                                                                                     | kill cottomood sadi             | And in case of such               | 7   |     |       |      |       |     |
| ۰.  | Dan #Literth                               | 10     | Dam #1 North                                           | 1.1                           | Gratises and sedges                                                                                                                                                                                                                                                                                                                                                                                                                                                                                                                                                                                                                                                                                                                                                                                                                                                                                                                                                                                                                                                                                                                                                                                                                                                                                                                                                                                                                                                                                                                                                                                                                                                                                                                                                                                                                                                                                                                                                                                                                                                                                                            | the Construction sub-           | de monde                          |     |     |       | 2.5  | 1.0   |     |
| 2   | Dantan Pana Jakas Desena                   | 1.00   | Send W1 (Spin)                                         |                               | contraction and treation                                                                                                                                                                                                                                                                                                                                                                                                                                                                                                                                                                                                                                                                                                                                                                                                                                                                                                                                                                                                                                                                                                                                                                                                                                                                                                                                                                                                                                                                                                                                                                                                                                                                                                                                                                                                                                                                                                                                                                                                                                                                                                       | reduce woody impete             | tion itimilate                    | 7   | 1.8 | 1     | 1.1  | 511   | 1   |
|     | Teta Denis                                 | 10     | Calumet, Oily Prairie                                  | 1                             | Prairie, seriles meadles                                                                                                                                                                                                                                                                                                                                                                                                                                                                                                                                                                                                                                                                                                                                                                                                                                                                                                                                                                                                                                                                                                                                                                                                                                                                                                                                                                                                                                                                                                                                                                                                                                                                                                                                                                                                                                                                                                                                                                                                                                                                                                       | seedlar                         |                                   |     |     | 1     | 1    | 510   |     |
|     | Back Participa House                       | 10     | Harms Flatwoods                                        | 3                             | Fresh leaf                                                                                                                                                                                                                                                                                                                                                                                                                                                                                                                                                                                                                                                                                                                                                                                                                                                                                                                                                                                                                                                                                                                                                                                                                                                                                                                                                                                                                                                                                                                                                                                                                                                                                                                                                                                                                                                                                                                                                                                                                                                                                                                     | small in                        | ah.                               |     |     |       |      | 1     |     |
|     | Spring Creek Headsubers<br>Dan #1 Surt     | 10     | Black Partidox Fen                                     |                               | Prarte grass, sedore, cattala                                                                                                                                                                                                                                                                                                                                                                                                                                                                                                                                                                                                                                                                                                                                                                                                                                                                                                                                                                                                                                                                                                                                                                                                                                                                                                                                                                                                                                                                                                                                                                                                                                                                                                                                                                                                                                                                                                                                                                                                                                                                                                  |                                 |                                   |     | 1×  | 14.1  | 1.   | 11    | 2   |
| 2   | Calumat City Prairie                       |        | Para unip realts                                       | and an                        | the survey of a last ready where it was not                                                                                                                                                                                                                                                                                                                                                                                                                                                                                                                                                                                                                                                                                                                                                                                                                                                                                                                                                                                                                                                                                                                                                                                                                                                                                                                                                                                                                                                                                                                                                                                                                                                                                                                                                                                                                                                                                                                                                                                                                                                                                    |                                 | Daniel Strategie                  | 12  | 12  |       | 21.  | 212   | 21  |
| 1   | Calored City Frame<br>Terror Framesia      | 1      | Frank sattp matter<br>First-lad                        | and the                       | <ul> <li>ED ROW and Programs of<br/>A Name hear had had be be an an an</li> </ul>                                                                                                                                                                                                                                                                                                                                                                                                                                                                                                                                                                                                                                                                                                                                                                                                                                                                                                                                                                                                                                                                                                                                                                                                                                                                                                                                                                                                                                                                                                                                                                                                                                                                                                                                                                                                                                                                                                                                                                                                                                              |                                 | Debby Avility                     | ÷   | 4   |       | 5    | 117   | 1   |
| 4   | Batt Participa Fire                        |        | Pane pani, selpri, catals.                             |                               | Its ATV, hepte rate                                                                                                                                                                                                                                                                                                                                                                                                                                                                                                                                                                                                                                                                                                                                                                                                                                                                                                                                                                                                                                                                                                                                                                                                                                                                                                                                                                                                                                                                                                                                                                                                                                                                                                                                                                                                                                                                                                                                                                                                                                                                                                            | of area                         | Kisan Pela                        |     |     |       |      |       |     |
|     | Basse Sorth                                |        | Out and made littler                                   |                               | Bushy and at some areas. Many out peciets that also                                                                                                                                                                                                                                                                                                                                                                                                                                                                                                                                                                                                                                                                                                                                                                                                                                                                                                                                                                                                                                                                                                                                                                                                                                                                                                                                                                                                                                                                                                                                                                                                                                                                                                                                                                                                                                                                                                                                                                                                                                                                            | of her adjunct to have defined. | Street Martin                     |     | 1.4 | 14.1  |      |       |     |