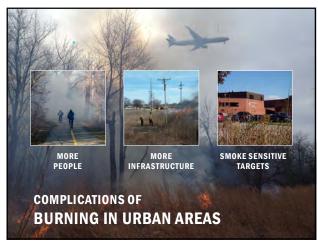

The Forest Preserves of Cook County are one of the oldest and largest urban conservation districts in the United States.

**69,500** Acres

**11%** land mass of Cook County

**60 million** annual visitors













































Active total volunteers: 12,195 Rx burn certified: 176



22



**FIRE ON A SMALL SCALE**  Brush pile burns and other small-scale fires can help desensitize communities to the sight of fire.

Demonstrates its usefulness in land management so the introduction of prescribed fire perhaps isn't so startling.













|     | NU                                         | Π.     | IIIZAI                                                 |                               | <b>DN</b> (777