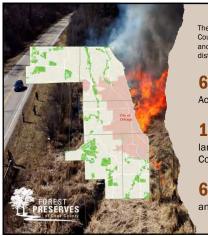

The Forest Preserves of Cook County are one of the oldest and largest urban conservation districts in the United States.

**69,500** Acres

**11%** land mass of Cook County

**60 million** annual visitors

Active total volunteers: 12,195 Rx burn certified: 176