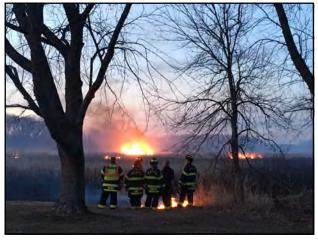

22

**FIRE ON A SMALL SCALE**  Brush pile burns and other small-scale fires can help desensitize communities to the sight of fire.

Demonstrates its usefulness in land management so the introduction of prescribed fire perhaps isn't so startling.