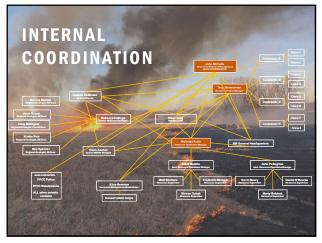

| of her adjunct to have defined. | Street Martin                     |     | 1.4 | 14.1  |      |       |     |

















the same page is key.