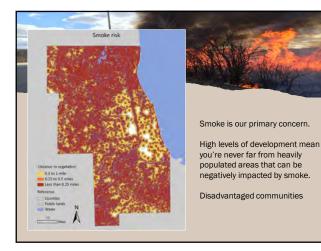

The Forest Preserves of Cook County are one of the oldest and largest urban conservation districts in the United States.

**69,500** Acres

**11%** land mass of Cook County

**60 million** annual visitors













































Active total volunteers: 12,195 Rx burn certified: 176



22



**FIRE ON A SMALL SCALE**  Brush pile burns and other small-scale fires can help desensitize communities to the sight of fire.

Demonstrates its usefulness in land management so the introduction of prescribed fire perhaps isn't so startling.













|     | NU                                         | Π.     | IIIZAI                                                 |                               | <b>DN</b> (777