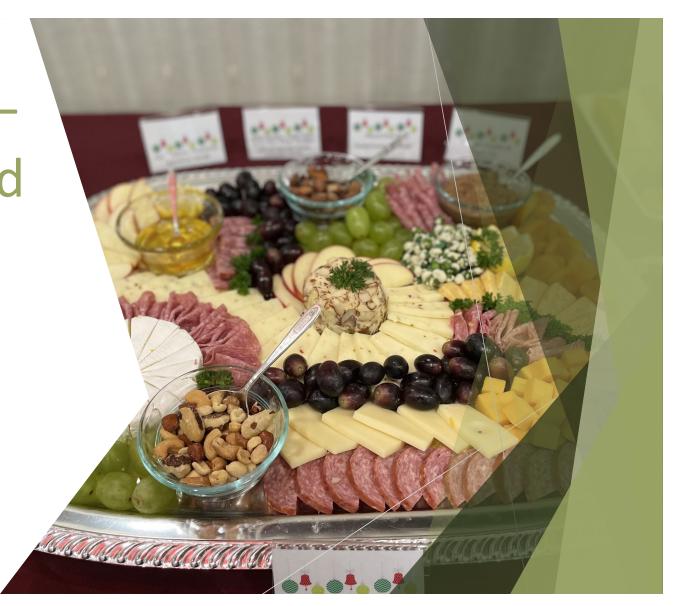

\*additional options are available upon request

\*\$0.75 - \$2.00 per serving

Charcuterie – Cheese Board

- Includes varieties of
  - Local cheese
  - Artisan Crackers
  - Cold cuts
  - Nuts
  - ► Fruit
  - ▶ Jams/dips

\*inquire for details and pricing