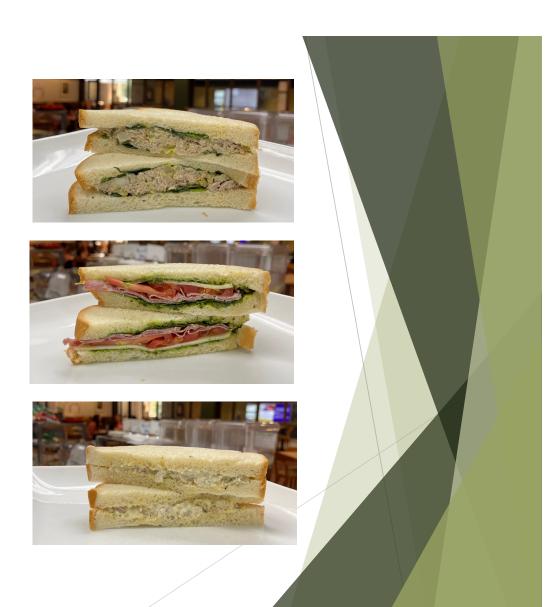

#### Sandwiches & Wraps

- ► Italian Salami
- ► Tuna Salad
- Chicken Salad
- ► Roasted Red Pepper
- Turkey Apple
- ► Ham & Cheese

<sup>\*</sup>Request on bread or in a wrap, customizable & gluten free bread is available.

<sup>\*</sup>inquire for additional sandwich options