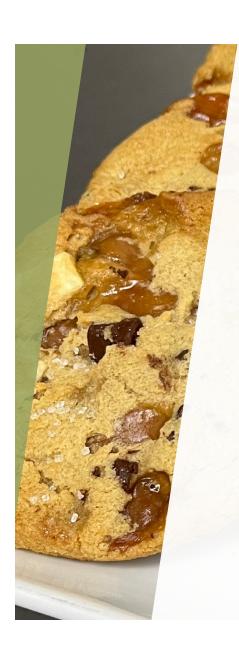

## Cookies

- Chocolate Chip
- Salted Caramel
- ► Monster (GF)
- Peanut Butter (GF)
  - ▶ \$1.25 each

▶\*Inquire for additional options