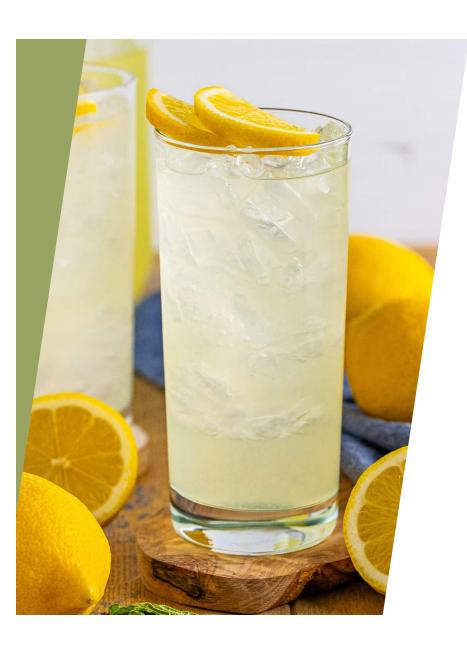

#### Rishi Tea

- English Breakfast
- Earl Grey
- ▶ Peach Yuzu Green
- Peppermint
- Jasmine
- Sencha Green

Sourced from Milwaukee, WI

\*\$2.50/serving

Other Beverages

- Sparkling Ice
  - ► Black Raspberry
  - Strawberry Kiwi
- Caffeinated Sparkling Ice
  - ▶ Citrus
  - ► Blue Raspberry
- ► Homemade Lemonade
- Apple Juice
- Bottled Water