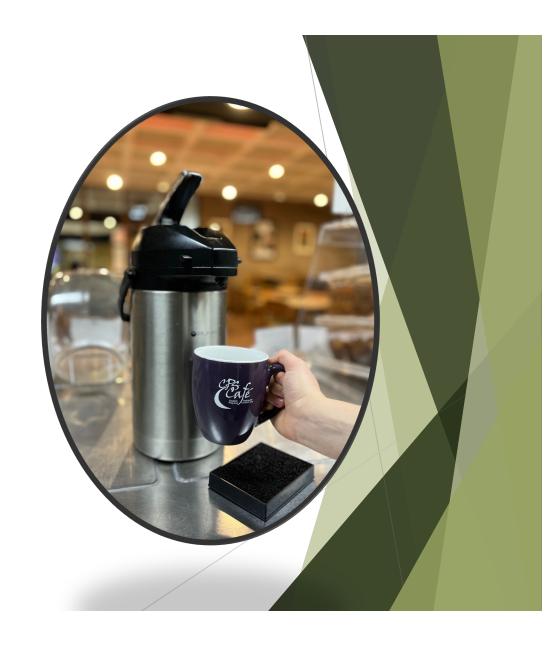

#### Coffee

- Locally Roasted
  - ▶ Daylight Breakfast Medium Blend
  - ► Full City Centro Dark Roast
  - ► House Blend Light to Medium Roast

New Morning Roasters of Appleton, WI

New Roots Roaster of Ringle, WI

\*\$20/10 cup thermos