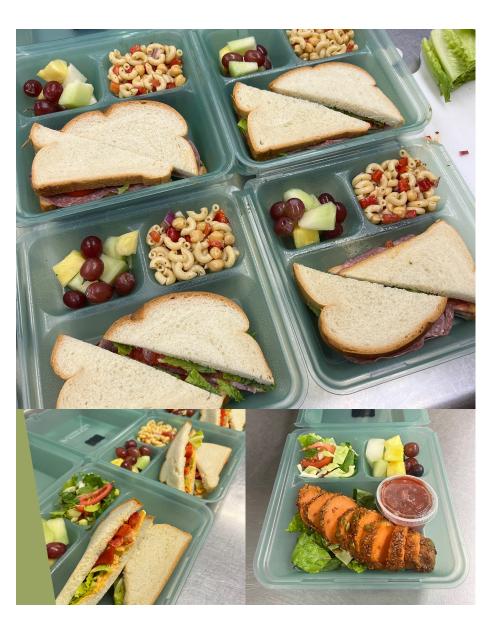

### **Lunch Boxes**

#### Mix and Match:

- Sandwiches
- Seed-Encrusted Sweet Potato
- Salads
- Cookies
- Fruit
- Vegetables
- Chips

#### Ask About:

Vegetarian, vegan, & gluten-free options

\*not limited to this list: inquire to request additional options

\* \$12 - \$15 per box

#### Sandwiches & Wraps

- ► Italian Salami
- ► Tuna Salad
- Chicken Salad
- ► Roasted Red Pepper
- Turkey Apple
- ► Ham & Cheese

<sup>\*</sup>Request on bread or in a wrap, customizable & gluten free bread is available.